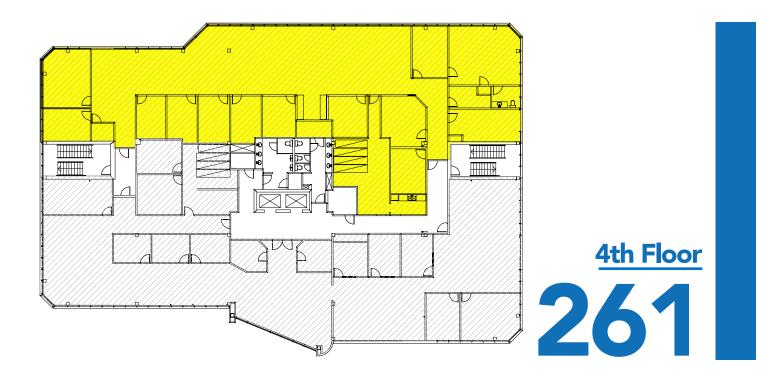

## 261 Mountain View Drive Colchester VT

4th floor - 7,000 sq. ft. to 9,000 sq. ft.

## Features:

- Office space for sublease: 7,000 sq. ft. to 9,000 sq. ft. divisible
- Amazing views of the mountains and Lake Champlain
- Conveniently located by interstate 89 at exit 16
- Beautifully landscaped
- Professionnaly managed with personalised web access for service calls
- Ample exterior parking space