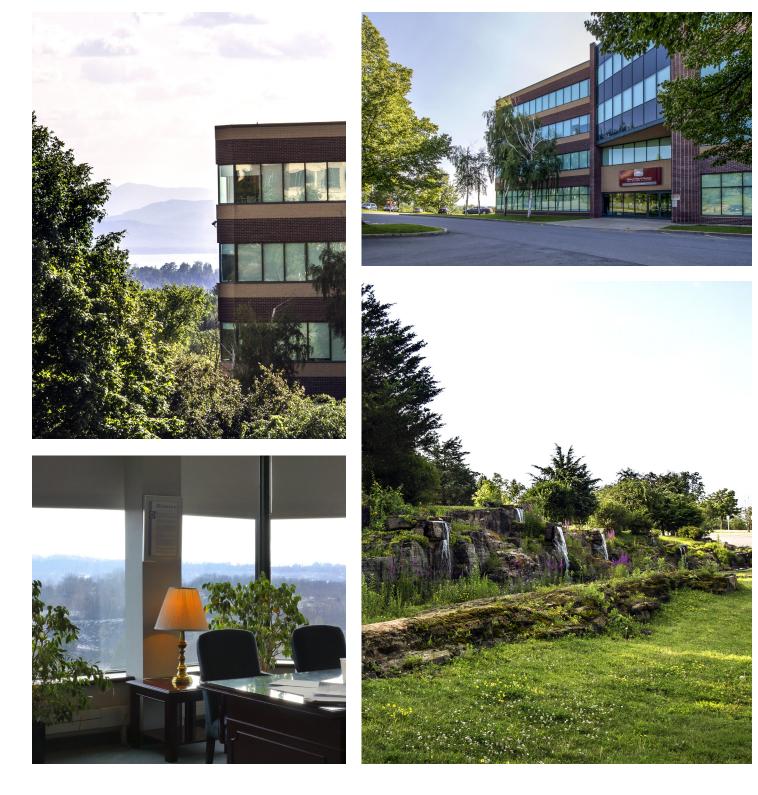

## 261 Mountain View Drive Colchester VT

4th floor - 7,000 sq. ft. to 9,000 sq. ft.

## Features:

- Office space for sublease: 7,000 sq. ft. to 9,000 sq. ft. divisible
- Amazing views of the mountains and Lake Champlain
- Conveniently located by interstate 89 at exit 16
- Beautifully landscaped
- Professionnaly managed with personalised web access for service calls
- Ample exterior parking space